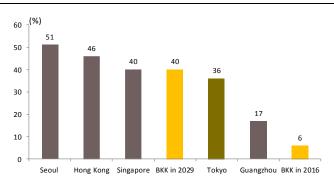

Figure 2: demand for rail mass transit will accelerate over the next ten years

Source: The Office of Transport and Traffic Policy&Planning and Krungsri Securities

Figure 4: market share for mass transit will rise to catch up peers

Source: The Office of Transport and Traffic Policy&Planning and Krungsri Securities

Figure 6: rising supply in mass transit will trigger increase in demand

Source: The Office of Transport and Traffic Policy&Planning and Krungsri Securities