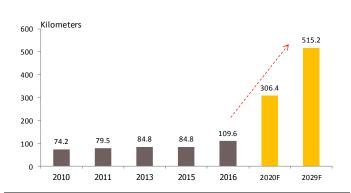

### More mass transit lines up for bidding

Under the masterplan, mass rail transit will be the main mode of public transportation in urban areas, supplemented by buses and ferries, over the next five years. Under the latest M-Map, mass transit track length will surge 500% to 515km by 2029 from 110km now. The number of commuters with access to mass transit will increase accordingly, to 11.7m by 2029 from 2.4m in 2016. Number of trips is expected to soar from 1m per day now to 4.3m in 2019 and 7.8m by 2029. This implies ridership growth for the entire system would reach 18% p.a. CAGR during 2017-29, from 12% p.a. CAGR over 1999-2016. The government has not called for tenders for new lines so far this year, but the timeline indicates the Orange Line would be open for tender late this year.

Source: Bloomberg, Krungsri Securities

Figure 1: Rail mass transit expanding hugely

Source: The Office of Transport and Traffic Policy&Planning and Krungsri Securities

Figure 3: km/pop will catch up with peers