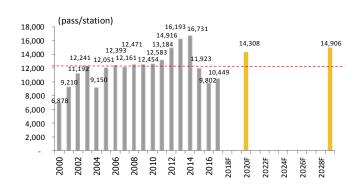

### More mass transit lines up for bidding

Under the masterplan, mass rail transit will be the main mode of public transportation in urban areas, supplemented by buses and ferries, over the next five years. Under the latest M-Map, mass transit track length will surge 500% to 515km by 2029 from 110km now. The number of commuters with access to mass transit will increase accordingly, to 11.7m by 2029 from 2.4m in 2016. Number of trips is expected to soar from 1m per day now to 4.3m in 2019 and 7.8m by 2029. This implies ridership growth for the entire system would reach 18% p.a. CAGR during 2017-29, from 12% p.a. CAGR over 1999-2016. The government has not called for tenders for new lines so far this year, but the timeline indicates the Orange Line would be open for tender late this year.

Source: The Office of Transport and Traffic Policy&Planning and Krungsri Securities

Figure 5: More lines add more passengers

Source: The Office of Transport and Traffic Policy&Planning and Krungsri Securities

Figure 2: demand for rail mass transit will accelerate over the next ten years

Source: The Office of Transport and Traffic Policy&Planning and Krungsri Securities

Figure 4: market share for mass transit will rise to catch up peers

Source: The Office of Transport and Traffic Policy&Planning and Krungsri Securities

Figure 6: rising supply in mass transit will trigger increase in demand

Source: The Office of Transport and Traffic Policy&Planning and Krungsri Securities