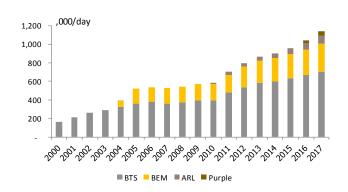

Source: The Office of Transport and Traffic Policy&Planning and Krungsri Securities

Figure 5: More lines add more passengers

Source: The Office of Transport and Traffic Policy&Planning and Krungsri Securities

Source: The Office of Transport and Traffic Policy&Planning and Krungsri Securities

Figure 6: rising supply in mass transit will trigger increase in demand

Source: The Office of Transport and Traffic Policy&Planning and Krungsri Securities