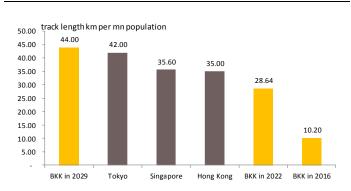

Source: Bloomberg, Krungsri Securities

Figure 1: Rail mass transit expanding hugely

Source: The Office of Transport and Traffic Policy&Planning and Krungsri Securities

Figure 3: km/pop will catch up with peers

Figure 2: demand for rail mass transit will accelerate over the next ten years

Source: The Office of Transport and Traffic Policy&Planning and Krungsri Securities

Figure 4: market share for mass transit will rise to catch up peers