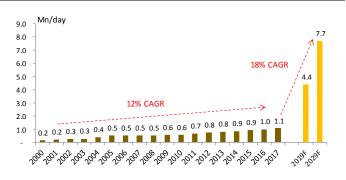

### More mass transit lines up for bidding

Under the masterplan, mass rail transit will be the main mode of public transportation in urban areas, supplemented by buses and ferries, over the next five years. Under the latest M-Map, mass transit track length will surge 500% to 515km by 2029 from 110km now. The number of commuters with access to mass transit will increase accordingly, to 11.7m by 2029 from 2.4m in 2016. Number of trips is expected to soar from 1m per day now to 4.3m in 2019 and 7.8m by 2029. This implies ridership growth for the entire system would reach 18% p.a. CAGR during 2017-29, from 12% p.a. CAGR over 1999-2016. The government has not called for tenders for new lines so far this year, but the timeline indicates the Orange Line would be open for tender late this year.

Figure 2: demand for rail mass transit will accelerate over the next ten years

Source: The Office of Transport and Traffic Policy&Planning and Krungsri Securities

Figure 4: market share for mass transit will rise to catch up peers